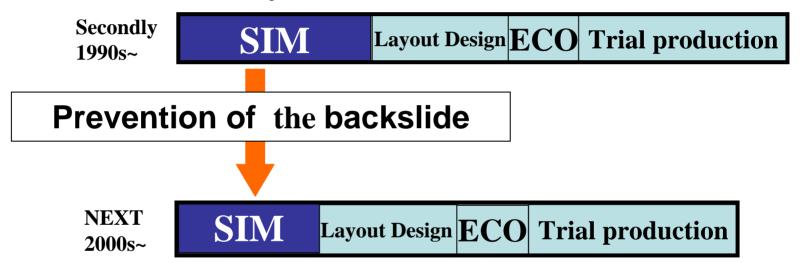

# Front loaded SI Engineering

As far in advance as possible

(Reduce the time of SIM)