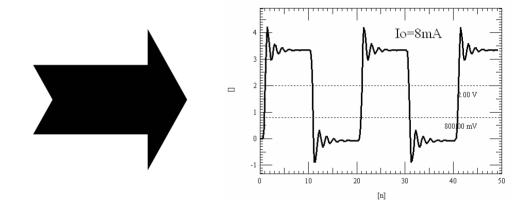

#### IBIS model Engineering as Front loaded SI Engineering

Predict Signal Wave from IBIS Model

# IBIS model Engineering as Front loaded SI Engineering

- Take a look (evaluate a symptom) of Output Current
- Take a look (evaluate a symptom) of Rise/Fall Speed
- Take a look (evaluate a symptom) of Signal amplitude