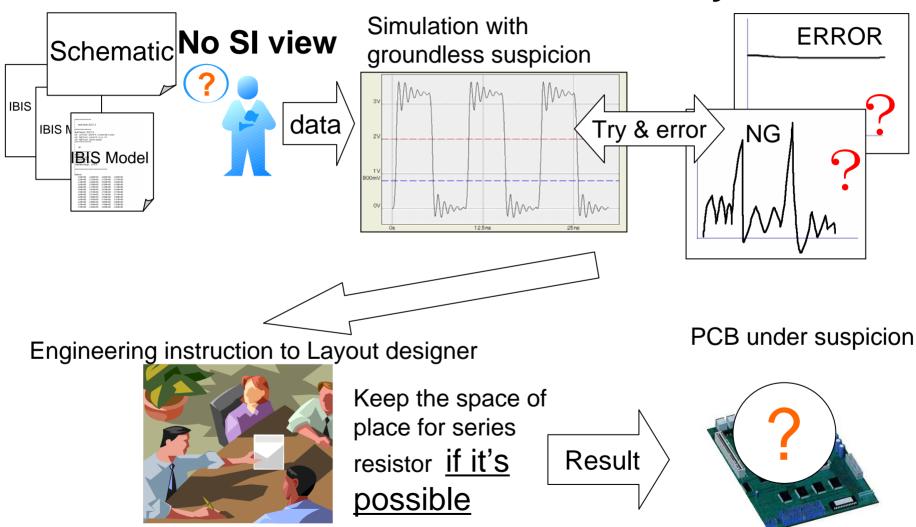

### Challenge to the SI simulation Engineering of PCB Design

# What the Non SI Electronics whiz may does?