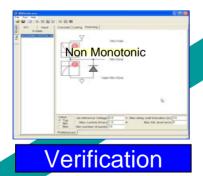

s whiz dose for IBIS?



# What the Non SI Electronics whiz may does?



#### IBIS model Engineering as Front loaded SI Engineering





Predict Signal Wave from IBIS Model

# IBIS model Engineering as Front loaded SI Engineering

- Take a look (evaluate a symptom) of Output Current
- Take a look (evaluate a symptom) of Rise/Fall Speed
- Take a look (evaluate a symptom) of Signal amplitude









| Procurement | Verification |
|-------------|--------------|
| IBIS model  | IBIS model   |

Correction IBIS model

Make decisions on SI view

#### To minimized the time of SI simulation

#### Pre Layout Simulation



# Front loaded SI Engineering

As far in advance as possible

(Reduce the time of SIM)

# Usefulness & Comfortable





Creative Engineering imagination comes into practical use







IBIS model goes mainstream

## Make IBIS more comfortable

もっとIBISを快適に