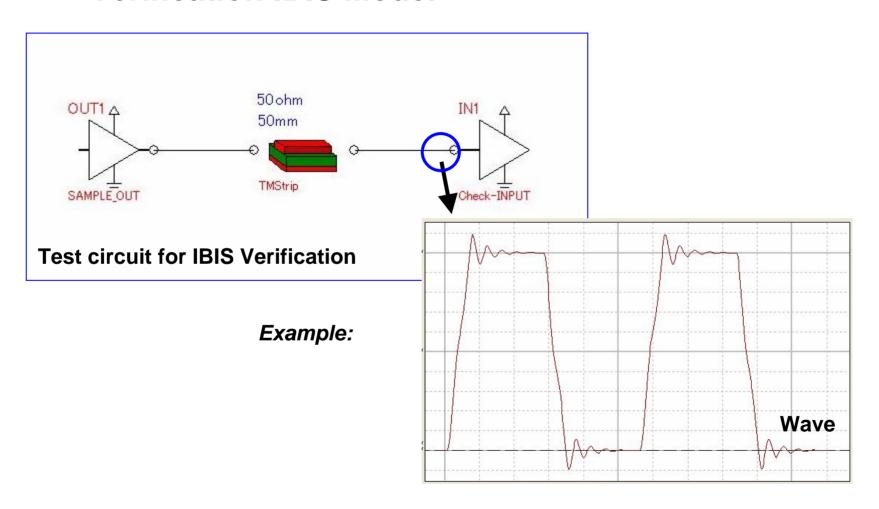

CYBERNET SYSTEMS CO., LTD.

# **IBIS Model Engineering for SI Simulation**

Asian IBIS Summit (Japan), October 31, 2006

Kazuhiko Kusunoki k-kusu@cybernet.co.jp





### Challenge to the SI simulation Engineering of PCB Design







## IBIS model Engineering as Front loaded SI Engineering

To minimized the time of SI simulation



## **Incoming inspection for IBIS Model**

Syntax Check



## Verification IBIS Model



### Correction IBIS Model





## Spiral pin number location



Comparison-data for the best result

## What the SI Electronics whiz dose for IBIS?



# What the Non SI Electronics whiz may does?



#### IBIS model Engineering as Front loaded SI Engineering





Predict Signal Wave from IBIS Model

# IBIS model Engineering as Front loaded SI Engineering

- Take a look (evaluate a symptom) of Output Current
- Take a look (evaluate a symptom) of Rise/Fall Speed
- Take a look (evaluate a symptom) of Signal amplitude









| Procurement | Verification |
|-------------|--------------|
| IBIS model  | IBIS model   |

Correction IBIS model

Make decisions on SI view

#### To minimized the time of SI simulation

#### Pre Layout Simulation



# Front loaded SI Engineering

As far in advance as