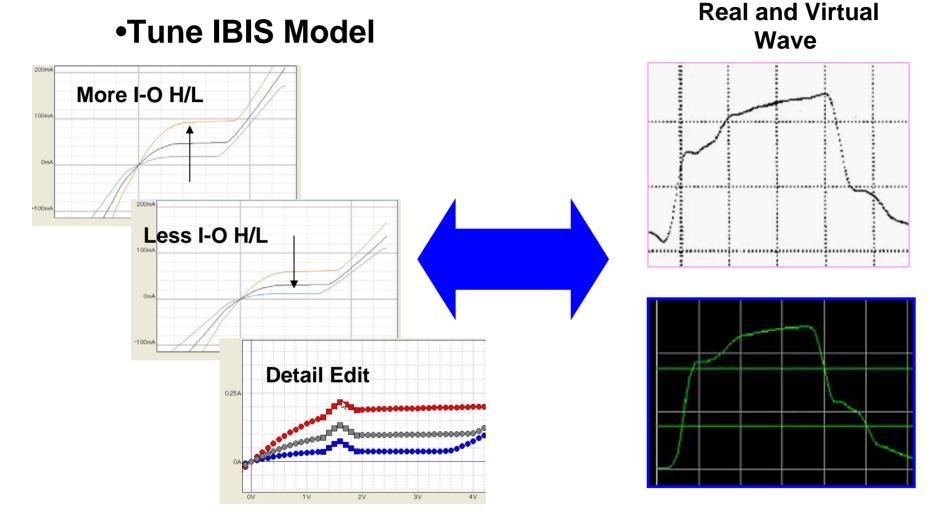

### Correction IBIS Model

# IBIS model Engineering as Front loaded SI Engineering

- Take a look (evaluate a symptom) of Output Current
- Take a look (evaluate a symptom) of Rise/Fall Speed
- Take a look (evaluate a symptom) of Signal amplitude