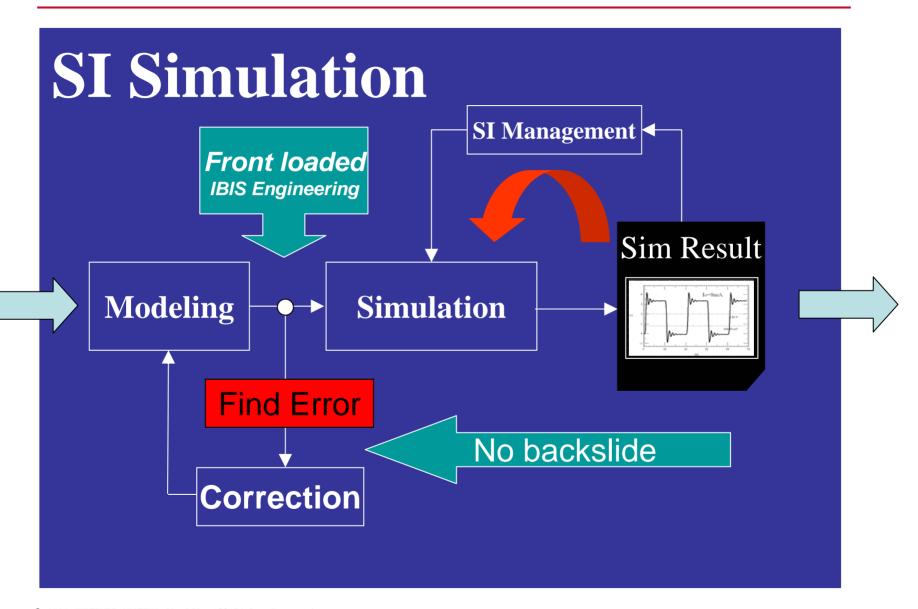

### Challenge to the SI simulation Engineering of PCB Design

## IBIS model Engineering as Front loaded SI Engineering

To minimized the time of SI simulation