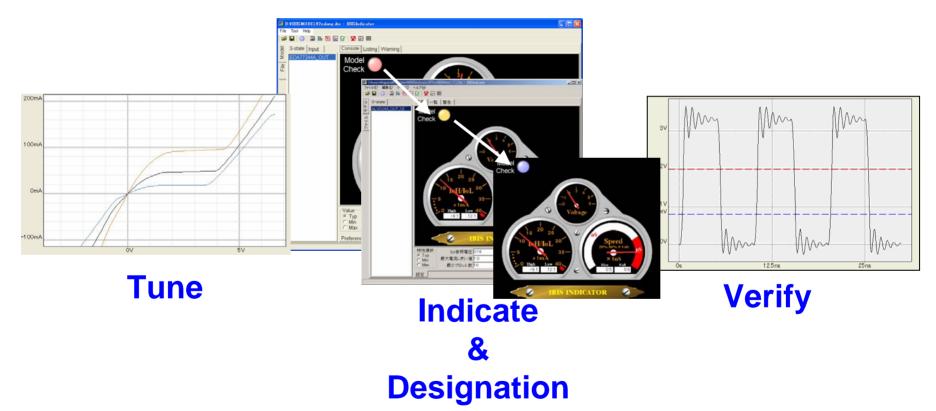

# IBIS model Engineering as Front loaded SI Engineering

- Take a look (evaluate a symptom) of Output Current
- Take a look (evaluate a symptom) of Rise/Fall Speed
- Take a look (evaluate a symptom) of Signal amplitude