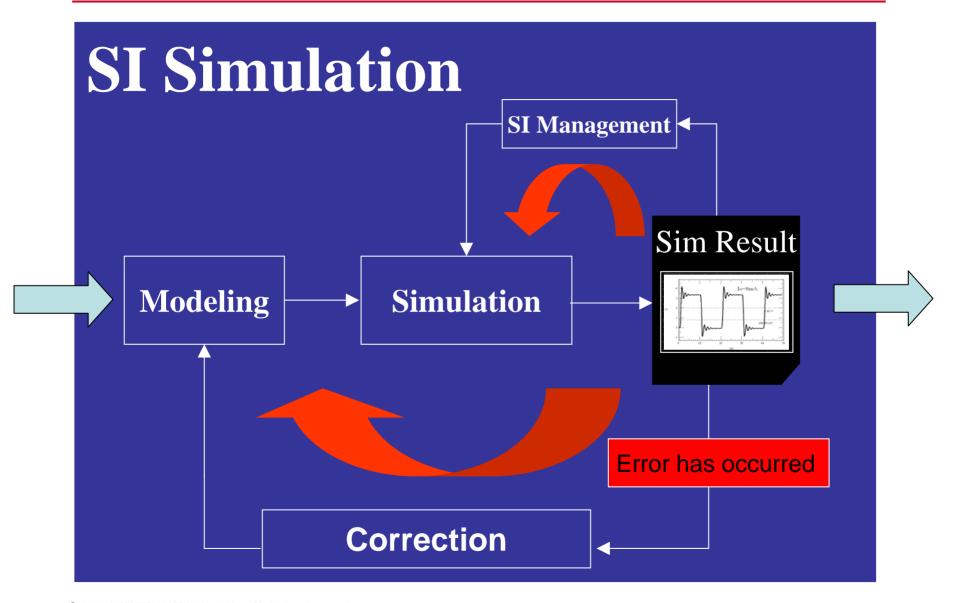

CYBERNET SYSTEMS CO., LTD.

# **IBIS Model Engineering for SI Simulation**

Asian IBIS Summit (Japan), October 31, 2006

Kazuhiko Kusunoki k-kusu@cybernet.co.jp





### Challenge to the SI simulation Engineering of PCB Design







## IBIS model Engineering as Front loaded SI Engineering

To minimized the time of SI simulation



## **Incoming inspection for IBIS Model**

Syntax Check



## Verification IBIS Model



### Correction IBIS Model





## Spiral pin number location



Comparison-data for the best result

## What the SI Electronics whiz dose for IBIS?



# What the Non SI Electronics whiz may does?



#### IBIS model Engineering as Front loaded SI Engineering





Predict Signal Wave from IBIS Model

# IBIS model Engineering as Front loaded SI Engineering

- Take a look (evaluate a symptom) of Output Current
- Take a look (evaluate a symptom) of Rise/Fall Speed
- Take a look (evaluate a symptom) of Signal amplitude









| Procurement | Verification |
|-------------|--------------|
| IBIS model  | I