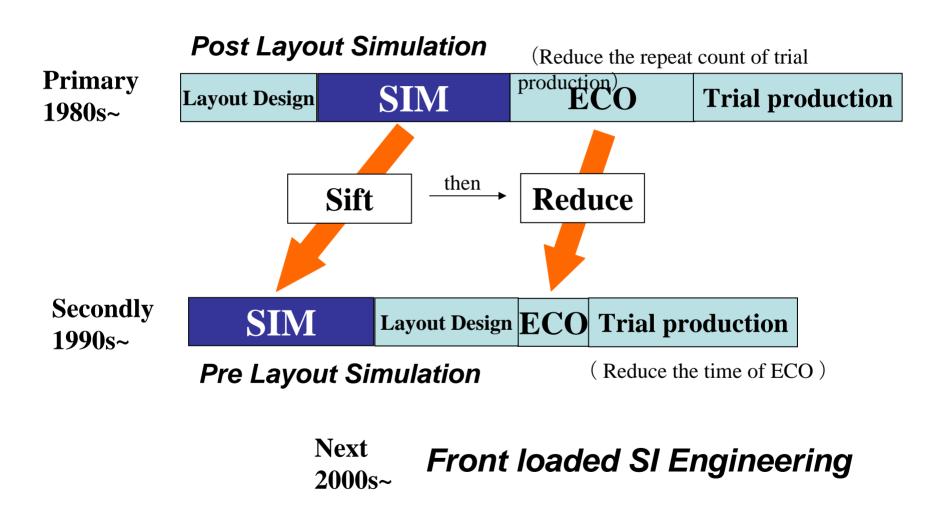

## IBIS model Engineering as Front loaded SI Engineering

To minimized the time of SI simulation

#### IBIS model Engineering as Front loaded SI Engineering

Predict Signal Wave from IBIS Model

#### To minimized the time of SI simulation

#### Pre Layout Simulation

# Front loaded SI Engineering

As far in advance as possible

(Reduce the time of SIM)